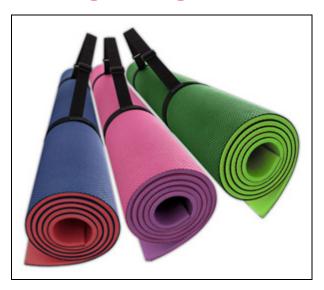

## Large Yoga Mats

Oversized Yoga Mats are made from high density EVA foam, which gives these soft mats superior comfort and durability.

All of our yoga mats are non-toxic, waterproof, impact absorbent, insulating, and fire-retardant.

These yoga mats are made for both light and heavy use as well as indoor and outdoor locations.

• 4' x 6' x 3/8" Thick - 3x thicker and 4x larger than standard yoga mats!

Perfect for: • Gym, Fitness, Exercise • Dance, Yoga, Martial Arts • Children Play Areas

## **Standard Colors**

Green/Lime Green Royal Blue/Red